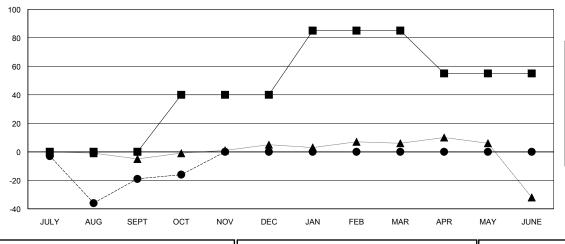

## GOALS AND ACTUAL MEMBERS CUMULATIVE

MEMBER GROWTH NET GOAL

MEMBER GROWTH ACTUAL LAST YEAR MEMBERSHIP ACTUAL

**DROPPED MEMBERS** DECEASED 3 0 CLUB CANCELLED 57 OTHER 60 **TOTAL** 

24 CLUBS OF 73 ADDED 1 OR MORE