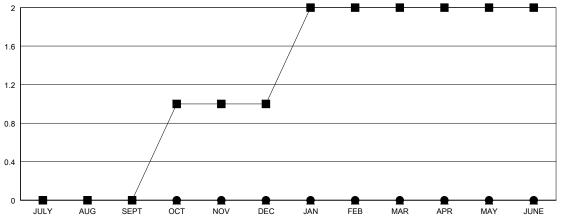

#### GOALS AND ACTUAL NEW CLUBS CUMULATIVE

CURRENT YEAR GOALS FOR NEW CLUBS CURRENT YEAR ACTUAL NEW CLUBS LAST YEAR ACTUAL NEW CLUBS